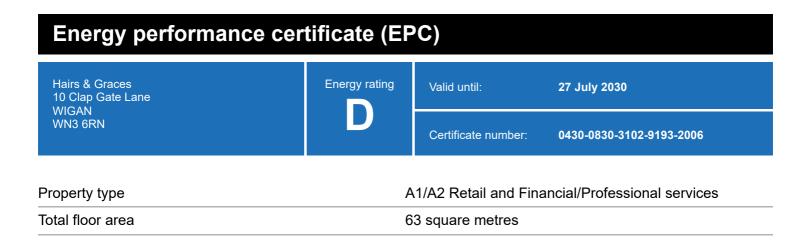

## **Energy rating and score**

This property's energy rating is D.

Properties get a rating from A+ (best) to G (worst) and a score.

The better the rating and score, the lower your property's carbon emissions are likely to be.